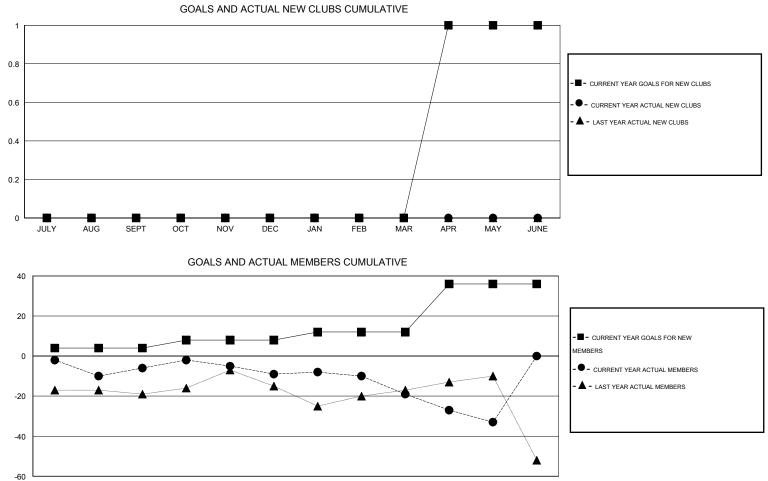

## Cindy Gregg GMT:

| GMT: Cindy G  | regg             |                   | LOCATIO          | N PENNSYL        | VANIA                 |                    |                                     |                    | GMT CA 1         |  |  |
|---------------|------------------|-------------------|------------------|------------------|-----------------------|--------------------|-------------------------------------|--------------------|------------------|--|--|
| -             |                  | Clubs             |                  |                  | Members               |                    |                                     |                    |                  |  |  |
|               | RESU             | LTS FOR 2015-2016 | i                |                  | RESULTS FOR 2015-2016 |                    |                                     |                    |                  |  |  |
| QUARTER       | NEW CLUB<br>GOAL | NEW CLUBS         | DROPPED<br>CLUBS | NET<br>GAIN/LOSS | QUARTER               | NEW MEMBER<br>GOAL | CHARTER AND<br>NEW MEMBERS<br>ADDED | DROPPED<br>MEMBERS | NET<br>GAIN/LOSS |  |  |
| JULY/AUG/SEPT | 0                | 0                 | 0                | 0                | JULY/AUG/SEPT         | 4                  | 12                                  | 18                 | -6               |  |  |
| OCT/NOV/DEC   | 0                | 0                 | 0                | 0                | OCT/NOV/DEC           | 4                  | 10                                  | 13                 | -3               |  |  |
| JAN/FEB/MAR   | 0                | 0                 | 0                | 0                | JAN/FEB/MAR           | 4                  | 8                                   | 18                 | -10              |  |  |
| APR/MAY/JUNE  | 1                | 0                 | 0                | 0                | APR/MAY/JUNE          | 24                 | 0                                   | 14                 | -14              |  |  |

| JULY | AUG | SEPT | OCT | NOV | DEC | JAN | FEB | MAR | APR | MAY | JUNE |
|------|-----|------|-----|-----|-----|-----|-----|-----|-----|-----|------|
|------|-----|------|-----|-----|-----|-----|-----|-----|-----|-----|------|

| DROPPED CLUBS: 0 |    | 17 CLUBS OF 33 ADDED 1 OR MORE<br>NEW MEMBERS | GENDER DISTRIBUTION |              |           |
|------------------|----|-----------------------------------------------|---------------------|--------------|-----------|
|                  |    |                                               | MALE                | 651 (72.74%) |           |
|                  |    |                                               | FEMALE              | 244 (27.26%) |           |
| DROPPED MEMBERS  |    |                                               |                     |              |           |
| DECEASED         | 16 | CLICK HERE FOR HEALTH                         |                     |              | 1.10      |
| CLUB CANCELLED   | 0  | ASSESSMENT DATA                               | FAMILY UNIT MEMBERS |              | 149<br>72 |
| OTHER            | 47 |                                               | HEAD OF HOUSEHOLD   |              |           |
| TOTAL            | 63 |                                               | NON-HEAD OF HOUSEH  | OLD          | 77        |